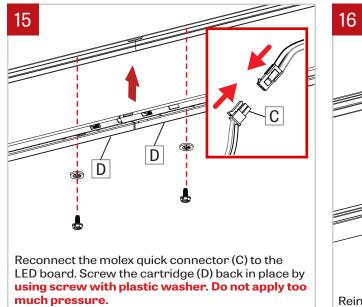

#### DRYWALL TRIMLESS - INSTALLATION INSTRUCTIONS

**NOTE:** Wire dimming conductors as Class 1

Reflector must be reinstalled with the screw <u>and</u> plastic washer that was originally supplied. If not, it can result in an electrical failure Make sure to reconnect the wires to the LED boards correctly