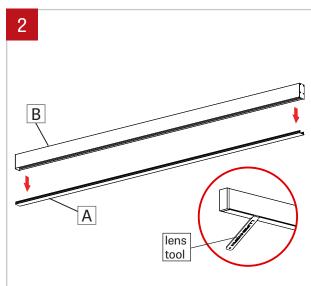

Remove the lens (A) from the fixture (B) with the included lens tool.

Insert the fixture (A) into the pre-cut hole in drywall, aligning the threaded rods (I) with the holes on top of the fixture (A). Put washers (J) and tighten nuts (K) to secure the fixture (A).