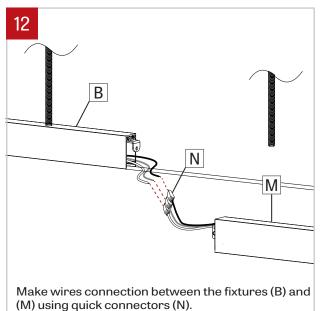

Prepare the area where the fixture is going to be installed. Cut hole in the drywall according to the dimensions [\*] in the client drawings.

Install power cable (E) (by other) through the BX connector (F) (by other) and install onto the power plate (G) provided. Make electrical connections between power cable (E) and fixture cables using electrical marettes (H). Reinstall the power plate (G) to the fixture (A).