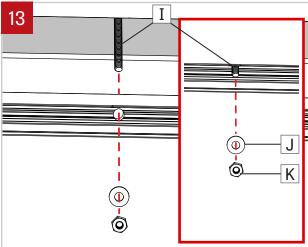

Remove the lens (A) from the fixture (B) with the included lens tool.

Insert the fixture (A) into the pre-cut hole in drywall, aligning the threaded rods (I) with the holes on top of the fixture (A). Put washers (J) and tighten nuts (K) to secure the fixture (A).

### DRYWALL TRIMLESS - INSTALLATION INSTRUCTIONS

Align the threaded rods (I) with the holes on the top of the second fixture. Put the washers (J) and tighten the nuts (K) to secure the second fixture.

WWW.LUMENWERX.COM