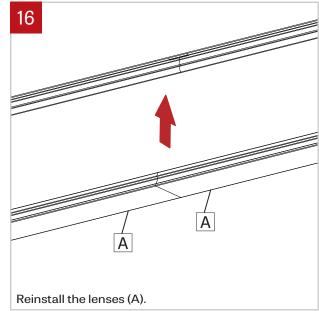

Remove the lens (A) from the fixture (B) with the included lens tool.

Insert the fixture (A) into the pre-cut hole in drywall, aligning the threaded rods (I) with the holes on top of the fixture (A). Put washers (J) and tighten nuts (K) to secure the fixture (A).