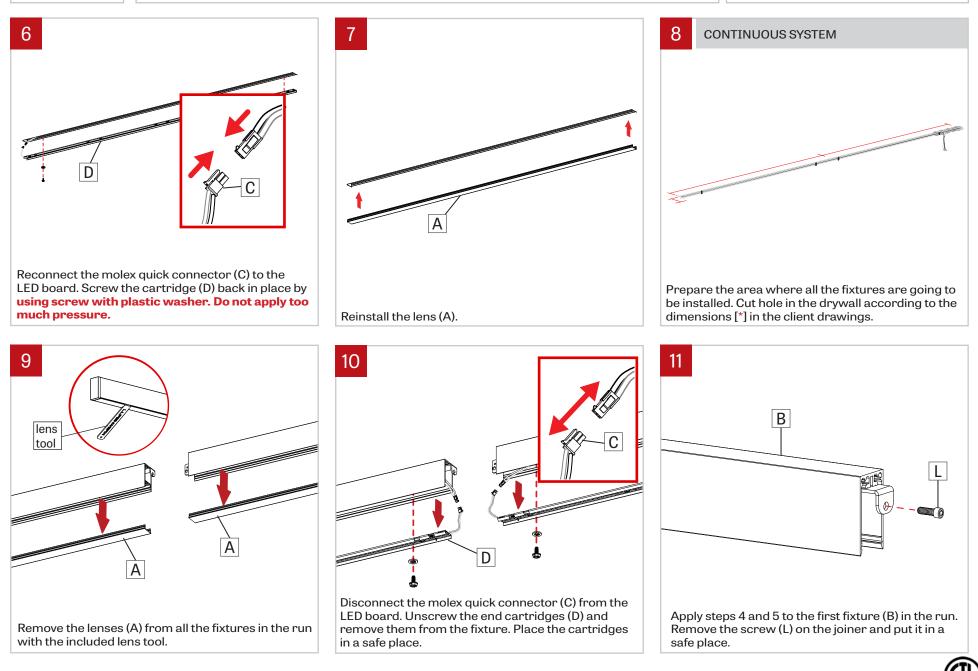

Join fixtures using align pins as guide. Put back in place the provided screw (L) (using 3/16" Ball-End Screwdriver (O) provided). Make sure that no wires are placed in between the extrusions, preventing the fixtures to be joined. Tight the screw (L) to pull the extrusions together. Repeat steps 11 to 14 for all others fixtures in the run.