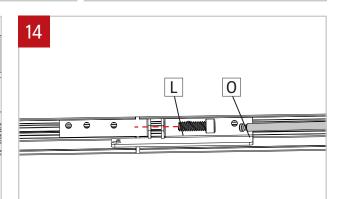

Join fixtures using align pins as guide. Put back in place the provided screw (L) (using 3/16" Ball-End Screwdriver (O) provided). Make sure that no wires are placed in between the extrusions, preventing the fixtures to be joined. Tight the screw (L) to pull the extrusions together. Repeat steps 11 to 14 for all others fixtures in the run.