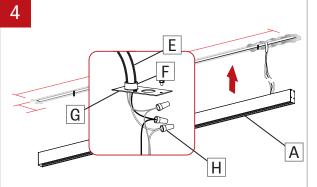

Prepare the area where the fixture is going to be installed. Cut hole in the drywall according to the dimensions [\*] in the client drawings.

Install power cable (E) (by other) through the BX connector (F) (by other) and install onto the power plate (G) provided. Make electrical connections between power cable (E) and fixture cables using electrical marettes (H). Reinstall the power plate (G) to the fixture (A).