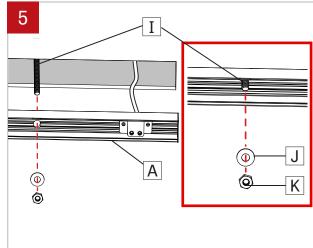

Remove the lens (A) from the fixture (B) with the included lens tool.

Insert the fixture (A) into the pre-cut hole in drywall, aligning the threaded rods (I) with the holes on top of the fixture (A). Put washers (J) and tighten nuts (K) to secure the fixture (A).