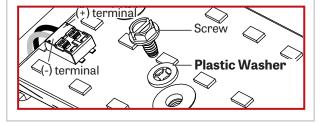

#### DRYWALL TRIMLESS - INSTALLATION INSTRUCTIONS

**NOTE:** Wire dimming conductors as Class 1

Reflector must be reinstalled with the screw <u>and</u> plastic washer that was originally supplied. If not, it can result in an electrical failure Make sure to reconnect the wires to the LED boards correctly